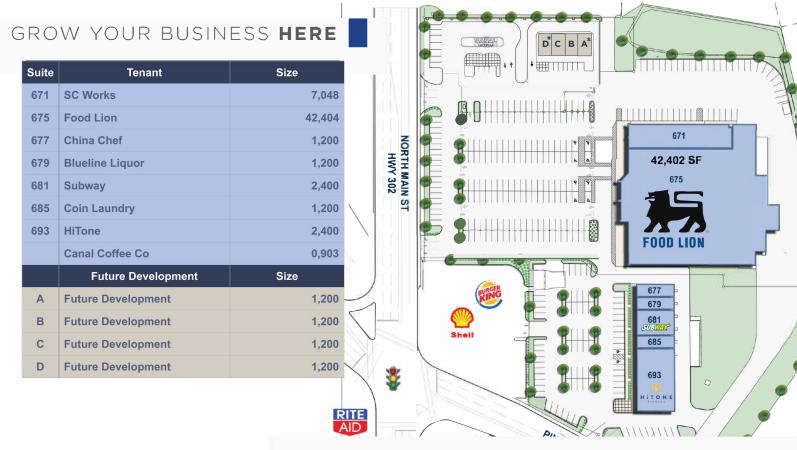

#### PROPERTY OVERVIEW

- Food Lion Anchored
- SC Works a state employment service, is junior anchor with high traffic
- 8,000 SF building available in Outparcel
- Close Proximity to Columbia Airport
- 1/2 mile from UPS Distribution

#### PROPERTY DETAILS

🛚 Currently 61,452 SF of Retail Space

Lease Rate: Call for Pricing

8,000 SF Building Available

| Demographics        | One Mile | Three Mile | Five Mile |
|---------------------|----------|------------|-----------|
| Population          | 1,704    | 15,299     | 56,542    |
| Median HH<br>Income | \$51,948 | \$59,882   | \$60,440  |